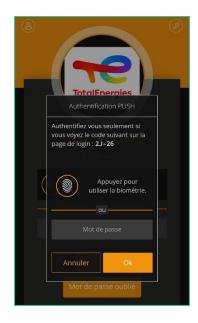

## **3.2 - WORKSPACE CONNECTION: THROUGH YOUR MOBILE**

5. Click on the **notification received.** 

Make sure that the security code (ex : 2J-26) is the same of the one displayed on your web page.

#### 6. Enable authentication.

 Enter your password or if the fingerprint option is set-up, click on the icon to validate the notification.

Authentication verification is automatically sent to your web browser.