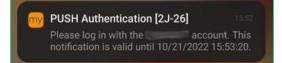

To make sure to validate the correct authentication request, a security code (for example 2J-26) will appear on your web page and it has to match to the one received on your mobile phone.

## **3.2 - WORKSPACE CONNECTION: THROUGH YOUR MOBILE**

5. Click on the **notification received.** 

Make sure that the security code (ex : 2J-26) is the same of the one displayed on your web page.