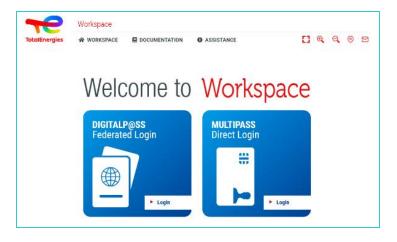

#### **1.1 - INTRODUCTION**

- WORKSPACE is the platform that allows you to access all the resources you use on a daily basis.
- You can access this solution through the authentication method **Digital P@ss**.
- This system provides secure remote connection when you are on a non-VISION workstation.

#### Identify yourself through Digital P@ss

1. Click on the button Login.

- 2. Enter your **GGI** in the field provided.
- 3. Click on Next.

#### Identify yoursel via Digital P@ss

1. Click on the button Login with Digital Pass.

- 2. Enter your **GGI** in the field provided.
- 3. Click on Next.