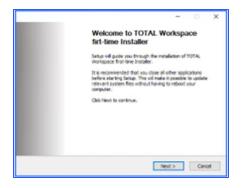

#### **1.4 - PREREQUISITES INSTALLATION**

Download the First-Time Installer and install it with administrator rights.

Check the prerequisites <u>here</u>. For more information <u>FAQ</u>: How to use the Workspace First-Time Installer

1. Click on Next.

2. Click on I Agree.

3. Click on Finish.

- Digital P@ss is an authentication system allowing a securised access to Workspace.
- Please find information about Digital P@ss on the following documentation: <u>https://workspace.totalenergies.com/public/share/downloads/DigitalPass\_V2-Enrollment-Guide\_EN.pdf</u>