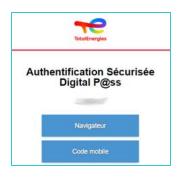

#### Identify yourself through Digital P@ss

1. Click on the button Login.

- 2. Enter your **GGI** in the field provided.
- 3. Click on Next.

## **3.1 - WORKSPACE CONNECTION: THROUGH YOUR MOBILE**

- 4. Select the device you use as authentication means.
  - In this case, select Mobile Code.

- 5. You will be **redirected** to the following page.
  - A message will appear to confirm that a notification has been sent to your subscribed mobile.