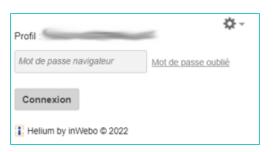

#### **3.3 - WORKSPACE CONNECTION: THROUGH YOUR BROWSER**

- 4. Select the device you use as authentication means
  - In this case, select Web Browser.

Enter your password and click on Connect.

You are connected to the platform via your browser!