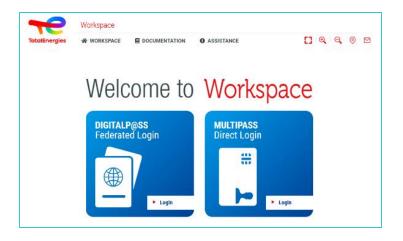

#### **3.1 - WORKSPACE CONNECTION: THROUGH YOUR MOBILE**

Open the link below via the web browser you prefer: <a href="https://workspace.totalenergies.com">https://workspace.totalenergies.com</a>

#### Identify yourself through Digital P@ss

1. Click on the button Login.

- 2. Enter your **GGI** in the field provided.
- 3. Click on Next.