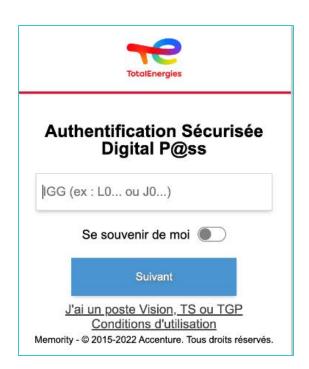

#### Identify yourself through Digital P@ss

1. Click on the button Login.

- 2. Enter your **GGI** in the field provided.
- 3. Click on Next.

#### Identify yoursel via Digital P@ss

1. Click on the button Login with Digital Pass.

- 2. Enter your **GGI** in the field provided.
- 3. Click on Next.