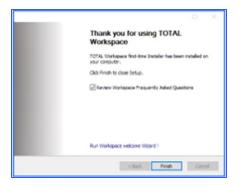

#### **1.4 - PREREQUISITES INSTALLATION**

Download the First-Time Installer and install it with administrator rights.

Check the prerequisites <u>here</u>. For more information <u>FAQ</u>: How to use the Workspace First-Time Installer

1. Click on Next.

2. Click on I Agree.

3. Click on Finish.

- Digital P@ss is an authentication system allowing a securised access to Workspace.
- Please find information about Digital P@ss on the following documentation: <u>https://workspace.totalenergies.com/public/share/downloads/DigitalPass\_V2-Enrollment-Guide\_EN.pdf</u>