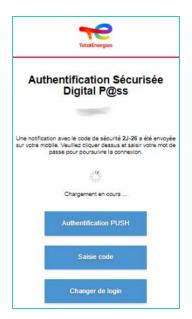

## **3.1 - WORKSPACE CONNECTION: THROUGH YOUR MOBILE**

- 4. Select the device you use as authentication means.
  - In this case, select Mobile Code.

- 5. You will be **redirected** to the following page.
  - A message will appear to confirm that a notification has been sent to your subscribed mobile.

To make sure to validate the correct authentication request, a security code (for example 2J-26) will appear on your web page and it has to match to the one received on your mobile phone.

## **3.2 - WORKSPACE CONNECTION: THROUGH YOUR MOBILE**

5. Click on the **notification received.** 

Make sure that the security code (ex : 2J-26) is the same of the one displayed on your web page.