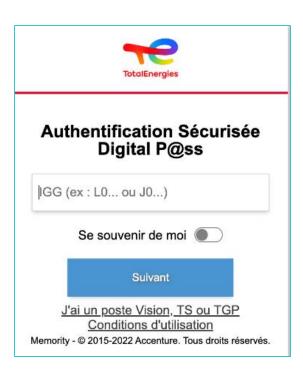

#### Identify yourself through Digital P@ss

1. Click on the button Login.

- 2. Enter your **GGI** in the field provided.
- 3. Click on Next.