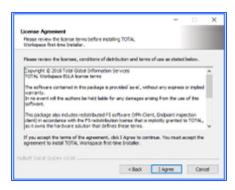

1. Click on Next.

2. Click on I Agree.

3. Click on Finish.

- Digital P@ss is an authentication system allowing a securised access to Workspace.
- Please find information about Digital P@ss on the following documentation: <u>https://workspace.totalenergies.com/public/share/downloads/DigitalPass\_V2-Enrollment-Guide\_EN.pdf</u>