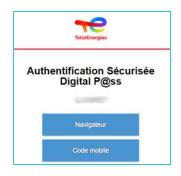

## **3.1 - WORKSPACE CONNECTION: THROUGH YOUR MOBILE**

- 4. Select the device you use as authentication means.
  - In this case, select Mobile Code.

- 5. You will be **redirected** to the following page.
  - A message will appear to confirm that a notification has been sent to your subscribed mobile.

#### **3.3 - WORKSPACE CONNECTION: THROUGH YOUR BROWSER**

- 4. Select the device you use as authentication means
  - In this case, select Web Browser.

Enter your password and click on Connect.

You are connected to the platform via your browser!